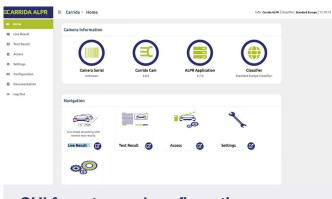

# It's never been easier to setup your ALPR camera

#### **GUI** for setup and configuration

Intuitiv, web-based GUI for quick and easy setup. With secure encrypted communication via standard network protocol.