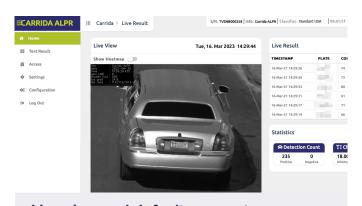

## Live view and default parameters

Fast and easy optimization, with preinstalled set of parameters for image acquisition and live view of image stream / reading results.

Realize your ALPR project with CARRIDA!