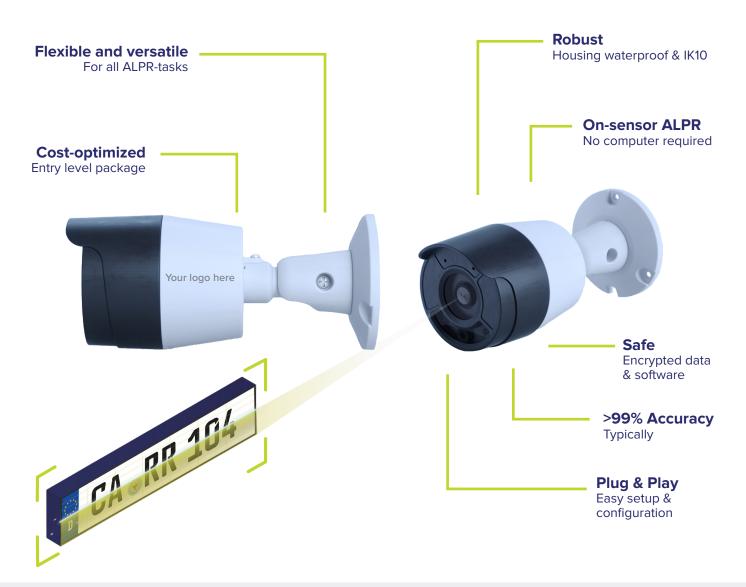

# The smart solution for your ALPR application

Plate-i provides onboard vehicle and license plate recognition powered by CARRIDA. **Engineered in Germany**, with best reading results and highest reliability. The all-in-one and

stand-alone edge camera can be configured for your application with just a few mouse clicks. It is suitable for access control, parking, safety & security, smart city, etc.

### Technical data Plate-i

| Features             |                                                 |
|----------------------|-------------------------------------------------|
| ALPR                 | High-Speed ALPR with onboard processing         |
| Typical Accuracy     | >99 %                                           |
| Detection Range      | 1m - 7m                                         |
| Imaging              |                                                 |
| CMOS Sensor          | 4K Sony Image Sensor                            |
| Illumination         | Active IR elements                              |
| Lens Type            | Fix Focal length, Fix Iris                      |
| Interfaces           |                                                 |
| I/Os                 | 1 Input, 1 Output                               |
| Ethernet             | 100/1000 Mbit/s; PoE                            |
| Serial               | RS485                                           |
| Power Supply         |                                                 |
| Input                | 12 Volt / PoE                                   |
| Power Consumption    | 10 W                                            |
| Mechanical Data      |                                                 |
| Dimensions           | Bullet : Ø72 x 159mm                            |
| Weight               | 386g incl. mounting plate and cable             |
| Operating Conditions | -20°C to 50° C, 20-90% humidity, non-condensing |
| Outdoor housing      | IP66, IK10                                      |
| Production           | Engineered in Germany, manufactured in Taiwan   |